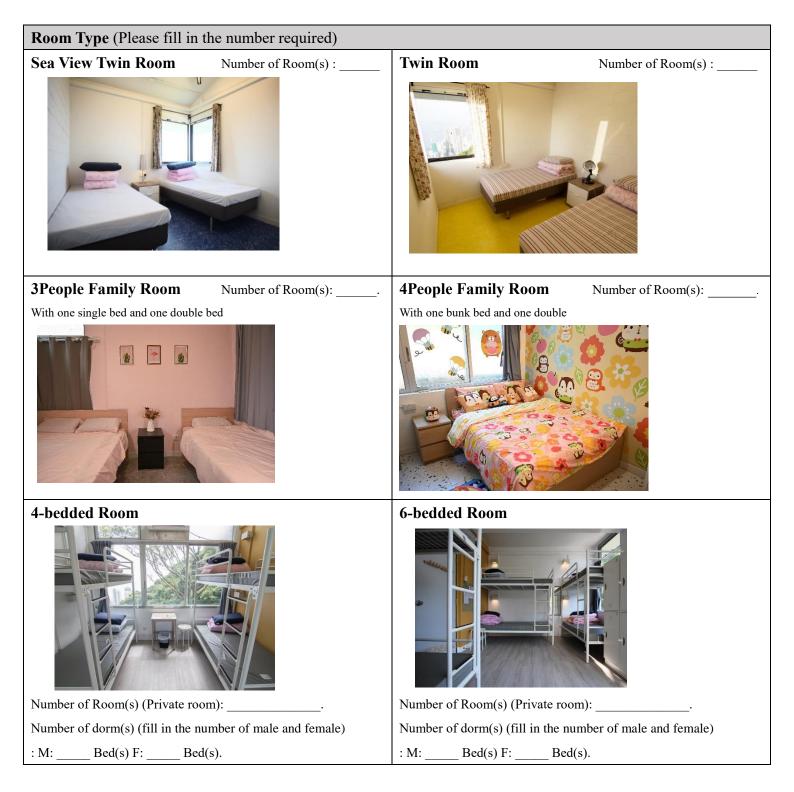

## Jockey Club Mt. Davis Youth Hostel (Hong Kong Island Pok Fu Lam)

## Group Reservation Form (Member Only\*)

9 or more reservations (beds/rooms) are considered a group.

| Name of Group / Organization:   |                                  | (English) Membership Number: |          |
|---------------------------------|----------------------------------|------------------------------|----------|
| Emergency contact number:       | Email: Person in charge:         |                              |          |
| Group mailing address:          |                                  |                              |          |
| Check-in date (day/month/year): | Check-out date (day/month/year): | Total                        | night(s) |





| Camping (Please fill in the number of Campers)                                                                                                         |                                                                         |  |  |  |  |
|--------------------------------------------------------------------------------------------------------------------------------------------------------|-------------------------------------------------------------------------|--|--|--|--|
|                                                                                                                                                        | Number of guest:                                                        |  |  |  |  |
|